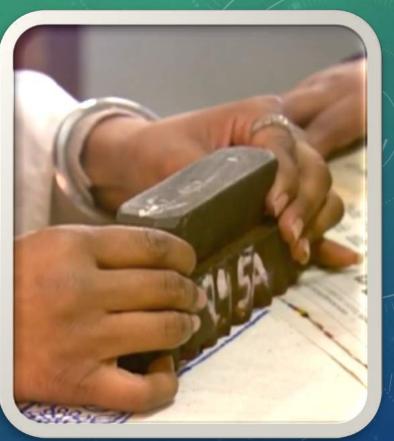

### STUDENTS MAKING FASHION ILLUSTRATIONS

CREATIVITY AT IT'S BEST THROUGH BLOCK PRINTING