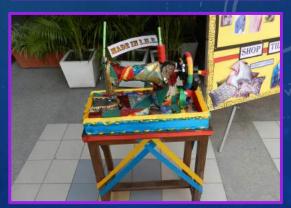

### DEPARTMENT OF RESOURCE MANAGEMENT AND DESIGN APPLICATION

WASTE MANAGEMENT BY CONVERTING WASTE MATERIAL TO USEFUL PRODUCTS

INTERIOR DESIGN STUDIO IN COLLEGE