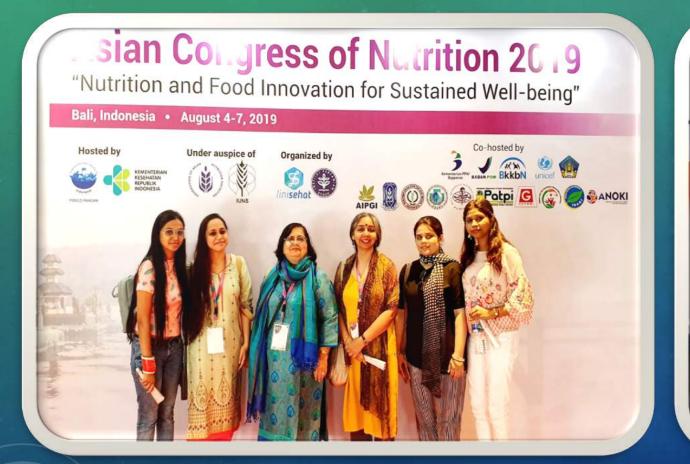

### MASTERING THE ART AND SCIENCE OF COOKING

STUDENTS AND FACULTY PARTICIPATING IN NATIONAL & INTERNATIONAL CONFERENCES