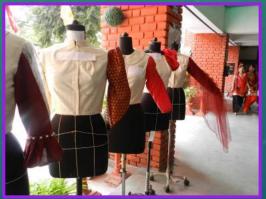

## **DEPARTMENT OF FABRIC & APPAREL SCIENCE**

### STUDENTS MAKING FASHION ILLUSTRATIONS

CREATIVITY AT IT'S BEST THROUGH BLOCK PRINTING