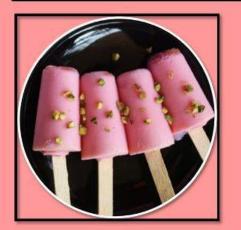

### **BEET OATS KULFI**

#### **INGREDIENTS**

| INGREDIENTS | AMOUNT (g) |
|-------------|------------|
| Oats        | 25         |
| Beetroot    | 30         |
| Honey       | 25         |
| Milk        | 250        |
| Almonds     | 5          |

#### NUTRITIONAL FEATURES

- 100% Natural product
- No added preservatives or additives
- · Rich in fibre
- Good source of protein and potassium

#### HEALTH BENEFITS

Oats lower LDL cholesterol.Improvement in gut health.

#### **Nutritional Information**

| NUTRIENTS        | Per 100g | Per Serve 60g |
|------------------|----------|---------------|
| Energy (Kcal)    | 664      | 398           |
| Protein (g)      | 23.3     | 14.0          |
| Carbohydrate (g) | 86.5     | 51.9          |
| Fat (g)          | 25.3     | 15.2          |
| Fibre (g)        | 6.5      | 3.9           |
| Potassium (mg)   | 739.5    | 443.5         |
| Calcium (mg)     | 538.5    | 323.13        |