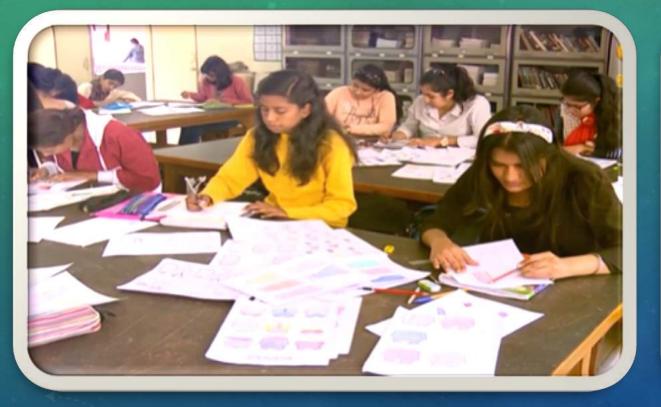

## **DEPARTMENT OF FABRIC & APPAREL SCIENCE**

### STUDENTS MAKING FASHION ILLUSTRATIONS

CREATIVITY AT IT'S BEST THROUGH BLOCK PRINTING