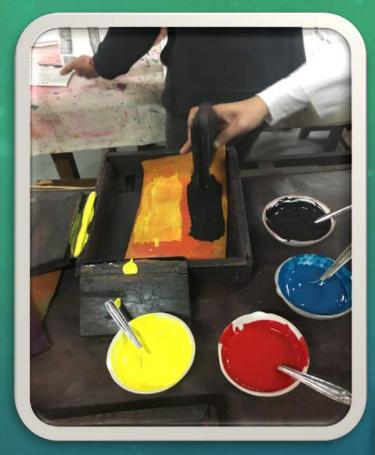

### STUDENTS MAKING FASHION ILLUSTRATIONS

CREATIVITY AT IT'S BEST THROUGH BLOCK PRINTING