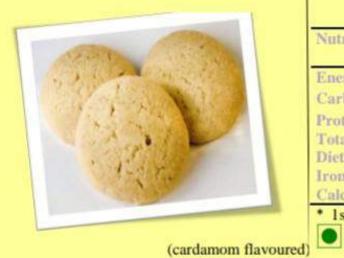

### NEW PRODUCT DEVELOPMENT-A UNIQUE COMBINATION OF GOOD NUTRITION AND APPEAL

<u>Ingredients</u>: Soy okra flour (60%) ,Refined flour (40%) , Sugar , Butter, Milk , Cardamom powder, Baking powder.

\*NO ADDED ARTIFICIAL FLAVOUR \*\*CONTAINS GLUTEN , SOY AND

| Nutrients     | per 100g | *Per serving<br>(32g) |
|---------------|----------|-----------------------|
| Energy        | 448 kcal | 143 kcal              |
| Carbohydrates | 50g      | 16 g                  |
| Protein       | 11g      | 3.5g                  |
| Total fat     | 23g      | 7g                    |
| Dictary fibre | 8 g      | 2.5g                  |
| Iron          | 4mg      | 1.3mg                 |
| Calcium       | 50.5 mg  | 16.5mg                |