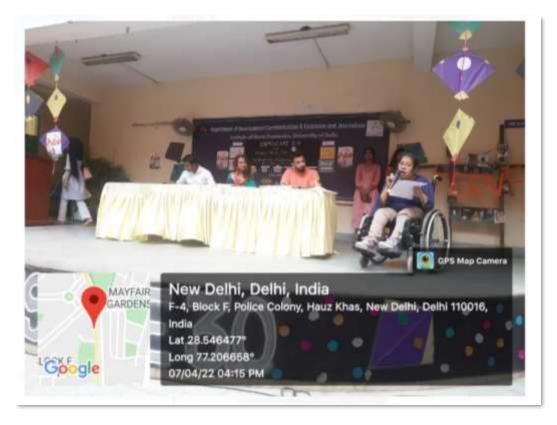

y |  |  |
| Stage                                  | Poise (fashion Society)                             |  |  |
| Amphitheatre                           | Eleganza (Dance Society)                            |  |  |
| Conference Room                        | Muzahira (Literary, Debating Society)               |  |  |
| Girls Common Room                      | Tarkass (Music Society), Iridescence (Art Society)  |  |  |
| Quadrangle                             | Navrang (Theatre Society)                           |  |  |
| Audio Lab                              | Media club production                               |  |  |
| Foyer                                  | Exhibition, talks                                   |  |  |



Stage





#### Amphitheatre









# Activity in Amphitheatre





#### Conference Room

#### http://ihe.du.ac.in/infrastructure/conference-and-cultural/conference-room/











#### Girls Common Room

http://ihe.du.ac.in/infrastructure/student-support/common-room/













## Audio Studio

http://ihe.du.ac.in/infrastructure/academic-teaching-learning-and-research/audio-studio/







### Foyer







### Student Council NSS Room









| Details of Infrastructure for Sports & Fitness                              |                                                                                                                                                                         |                                             |  |
|-----------------------------------------------------------------------------|-----------------------------------