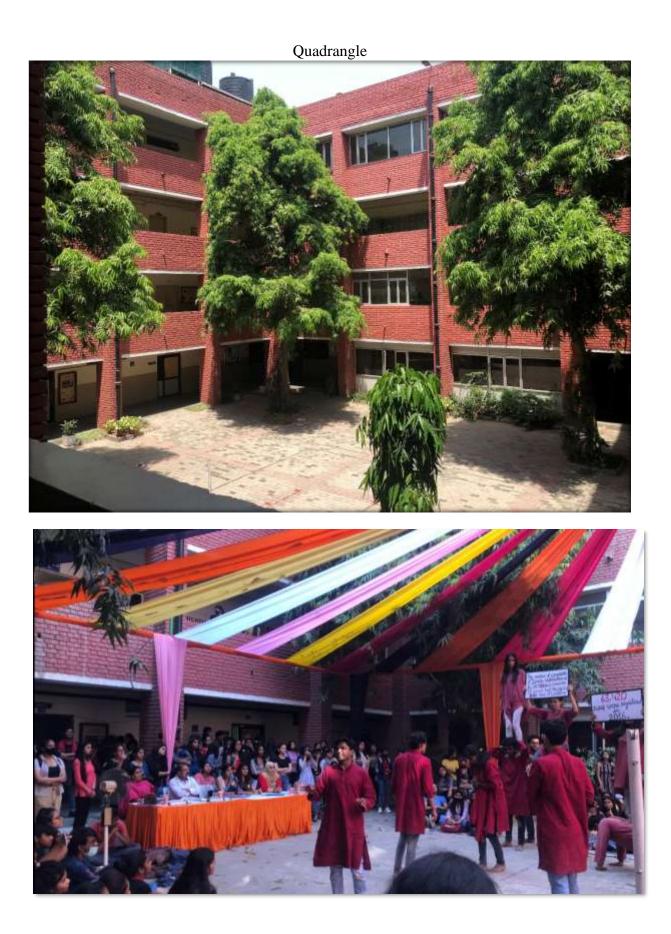

| Infrastructure for Cultural Activities |                                                     |  |  |
|----------------------------------------|-----------------------------------------------------|--|--|
| Infrastructure                         | Cultural Societies                                  |  |  |
| Students' council room                 | For equipment and meetings of each cultural society |  |  |
| Stage                                  | Poise (fashion Society)                             |  |  |
| Amphitheatre                           | Eleganza (Dance Society)                            |  |  |
| Conference Room                        | Muzahira (Literary, Debating Society)               |  |  |
| Girls Common Room                      | Tarkass (Music Society), Iridescence (Art Society)  |  |  |
| Quadrangle                             | Navrang (Theatre Society)                           |  |  |
| Audio Lab                              | Media club production                               |  |  |
| Foyer                                  | Exhibition, talks                                   |  |  |