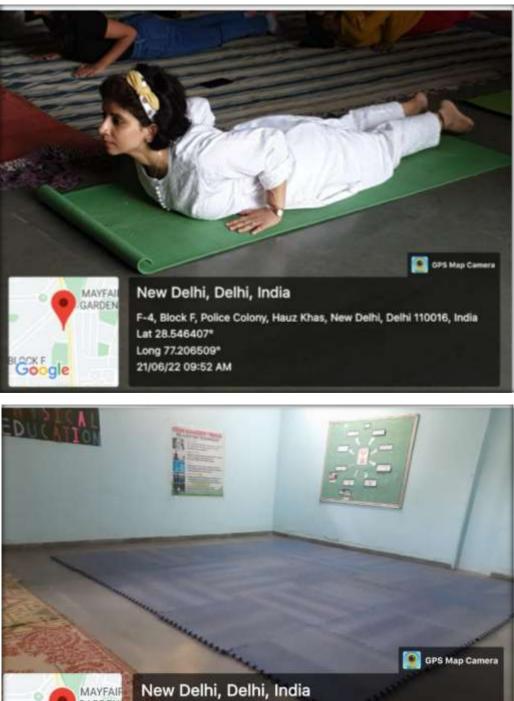

# **Details of Infrastructure for Sports & Fitness**

Multipurpose room used for Yoga, Aerobics, taekwondo, Judo, self Defence

MAYFAIF GARDEN New Delhi, Delhi, India Institute Home Economics , Block F, Police Colony, Hauz Khas , New Delhi, Delhi 110016, India Lat 28.546429° Long 77.206572° 24/06/22 02:29 PM