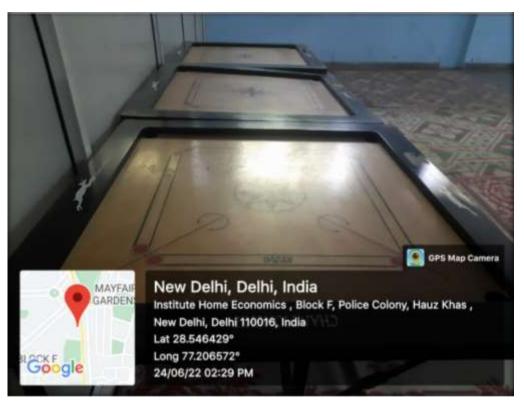

| 2                                                                                                                                                                       | 2016                                        |  |

# **Details of Infrastructure for Sports & Fitness**



Multipurpose room used for Yoga, Aerobics, taekwondo, Judo, self Defence



MAYFAIF GARDEN New Delhi, Delhi, India Institute Home Economics , Block F, Police Colony, Hauz Khas , New Delhi, Delhi 110016, India Lat 28.546429° Long 77.206572° 24/06/22 02:29 PM

Gospele



#### **Badminton Court**



http://ihe.du.ac.in/infrastructure/health-and-sports/badminton/



#### Basket Ball court



http://ihe.du.ac.in/infrastructure/health-and-sports/basketball-court/



Chess





#### Carrom





### Gymnasium

### http://ihe.du.ac.in/infrastructure/health-and-sports/gymnasium/











Table Tennis





Lockers