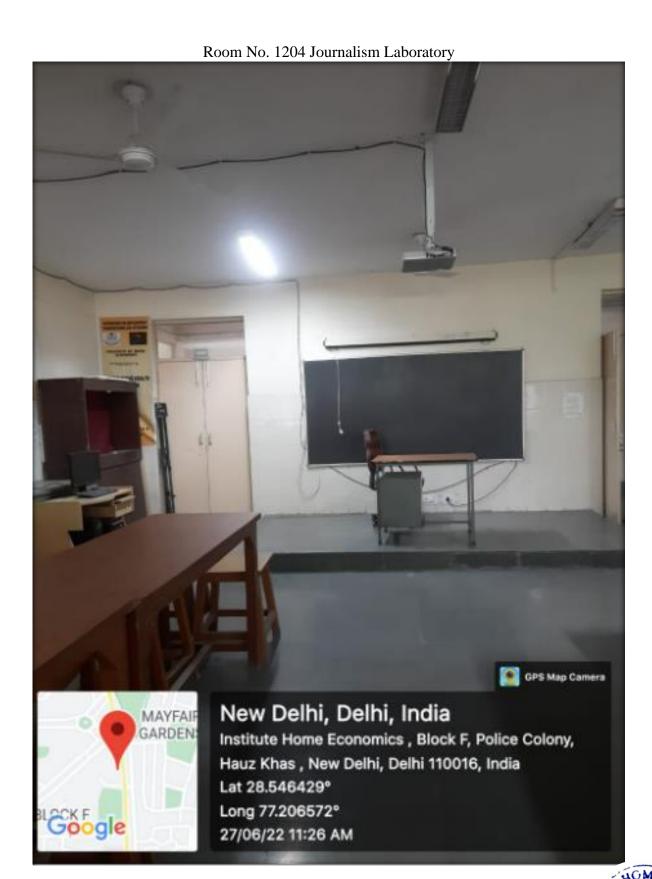

### Room No. 1204 Journalism Laboratory

Room No. 1204 Journalism Laboratory

**Audio Lab** 

Computer Laboratory <a href="http://ihe.du.ac.in/infrastructure/it/computer-centre/">http://ihe.du.ac.in/infrastructure/it/computer-centre/</a>