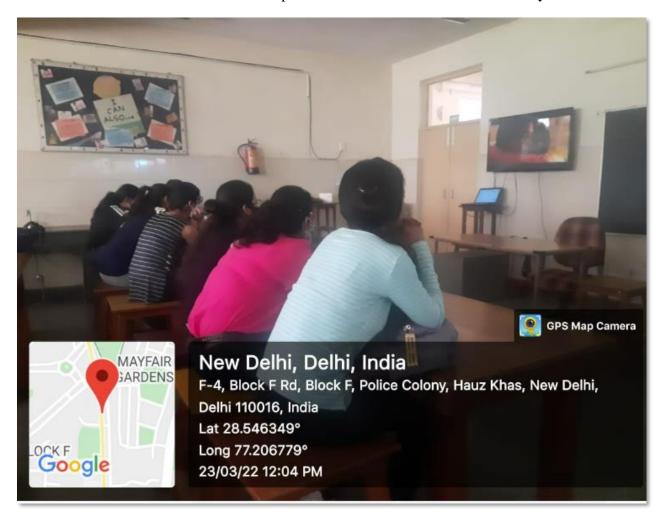

#### **Geo tagged photos of ICT enabled Classrooms**

# Theory Rooms (All theory Rooms have access to Wi-Fi, Portable Projector and Laptops)

## **Theory Room**

Room No. 103 Microbiology Laboratory

Room No. 110 Biochemistry Laboratory

Room No. 114 Communication and Extension Laboratory

Room No. 115 Communication and Extension Laboratory

Room No. 204 Food and Nutrition (M.Sc. seminar Room)