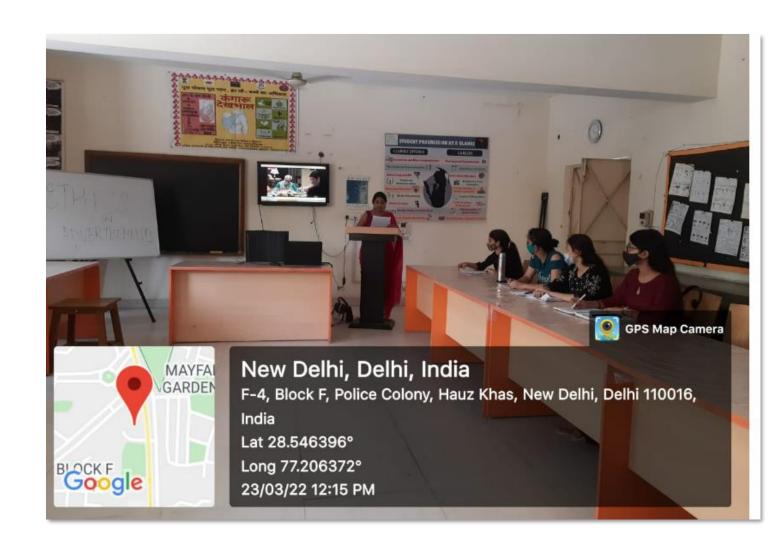

#### **Geo tagged photos of ICT enabled Classrooms**

# Theory Rooms (All theory Rooms have access to Wi-Fi, Portable Projector and Laptops)

## **Theory Room**

Room No. 103 Microbiology Laboratory

Room No. 110 Biochemistry Laboratory

Room No. 114 Communication and Extension Laboratory

Room No. 115 Communication and Extension Laboratory

Room No. 204 Food and Nutrition (M.Sc. seminar Room)