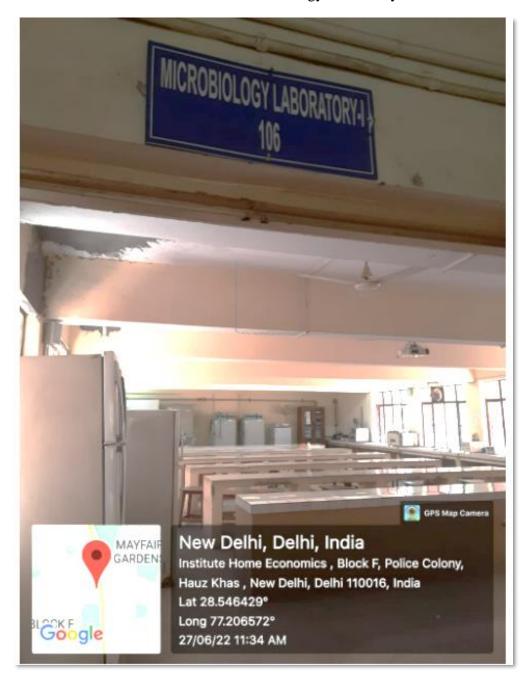

## **Theory Room**

Room No. 103 Microbiology Laboratory

Room No. 110 Biochemistry Laboratory

Room No. 114 Communication and Extension Laboratory

Room No. 115 Communication and Extension Laboratory

Room No. 204 Food and Nutrition (M.Sc. seminar Room)