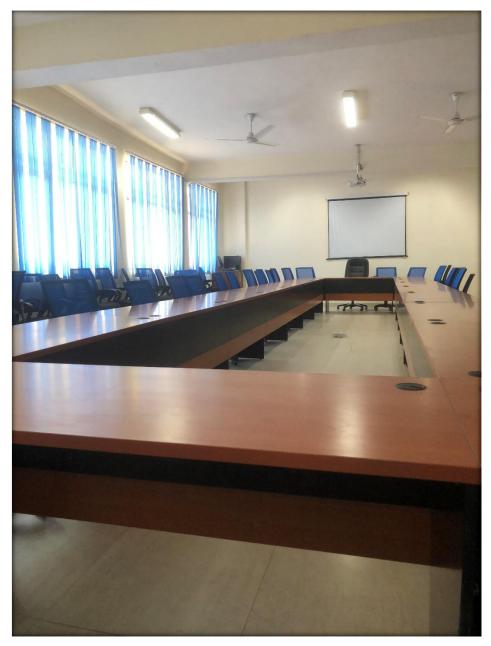

**Faculty computer room** 

 $\begin{tabular}{ll} \textbf{Conference Room} \\ \hline \textbf{http://ihe.du.ac.in/infrastructure/conference-and-cultural/conference-room/} \\ \end{tabular}$ 

#### **Conference Room**