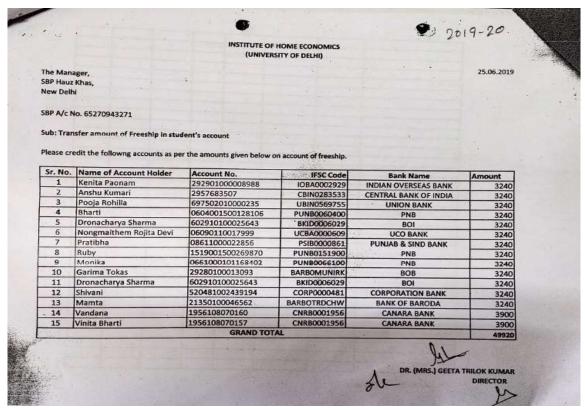

## Students benefitted from the scholarships provided by the institutions and non-government agencies in 2019-20