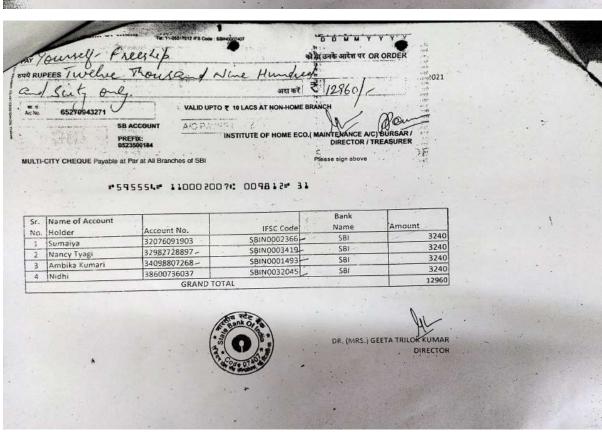

## Students benefitted from the scholarships provided by the institutions and non-government agencies in 2018-19