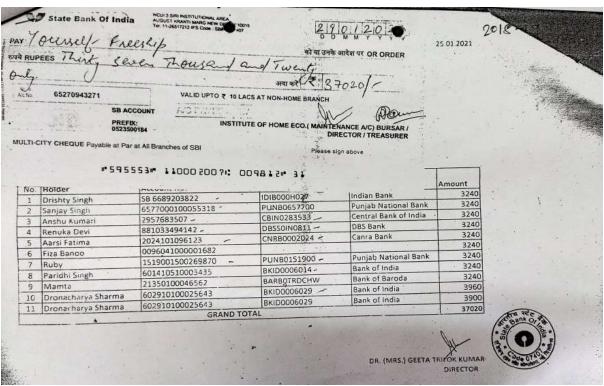

## Students benefitted from the scholarships provided by the institutions and non-government agencies in 2018-19