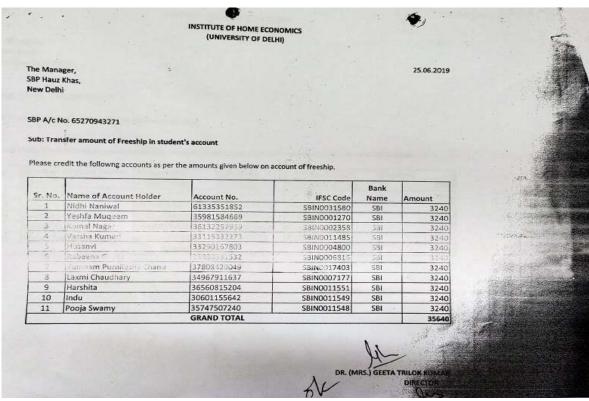

## Students benefitted from the scholarships provided by the institutions and non-government agencies in 2019-20