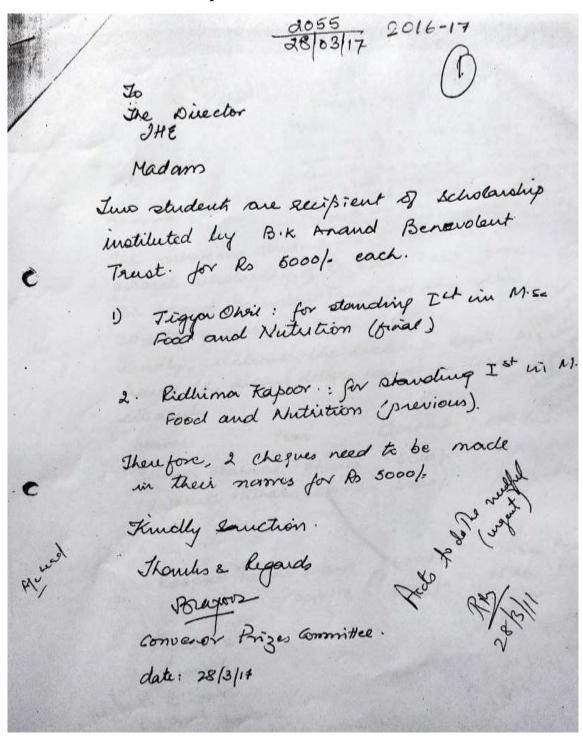

## **5.1** – Student Support

**5.1.2 Students benefitted from the scholarships provided by the institutions and non-government agencies** 

## **Supporting documents for Criterion 5.1.2**

Students benefitted by scholarships and free ships provided by the institute and non-government agencies

| <b>Key Indicator</b> | Details of Proofs attached                                | Page Nos. |
|----------------------|-----------------------------------------------------------|-----------|
| 5.1.2                | Students benefitted from the scholarships provided by the |           |
|                      | institutions and non-government agencies in 2020-21       |           |
|                      | College Freeship                                          | 2         |
|                      | PwD Freeship                                              | 3         |
|                      | Students benefitted from the scholarships provided by the |           |
|                      | institutions and non-government agencies in 2019-20       |           |
|                      | College Freeship                                          | 4         |
|                      | Students benefitted from the scholarships provided by the |           |
|                      | institutions and non-government agencies in 2018-19       |           |
|                      | College Freeship                                          | 5-6       |
|                      | Scholarship from World Brotherhood Organisation           | 7-8       |
|                      | Students benefitted from the scholarships provided by the |           |
|                      | institutions and non-government agencies in 2017-18       |           |
|                      | College Freeship                                          | 9         |
|                      | Scholarship from World Brotherhood Organisation           | 10-11     |
|                      | Scholarship from BK Anand Benevolent Trust                | 12-14     |
|                      | Scholarship from Textile Association of India (Delhi)     | 15-17     |
|                      | Students benefitted from the scholarships provided by the |           |
|                      | institutions and non-government agencies in 2016-17       |           |
|                      | College Freeship                                          | 18-19     |
|                      | Scholarship from World Brotherhood Organisation           | 20-21     |
|                      | Scholarship from BK Anand Benevolent Trust                | 22-24     |