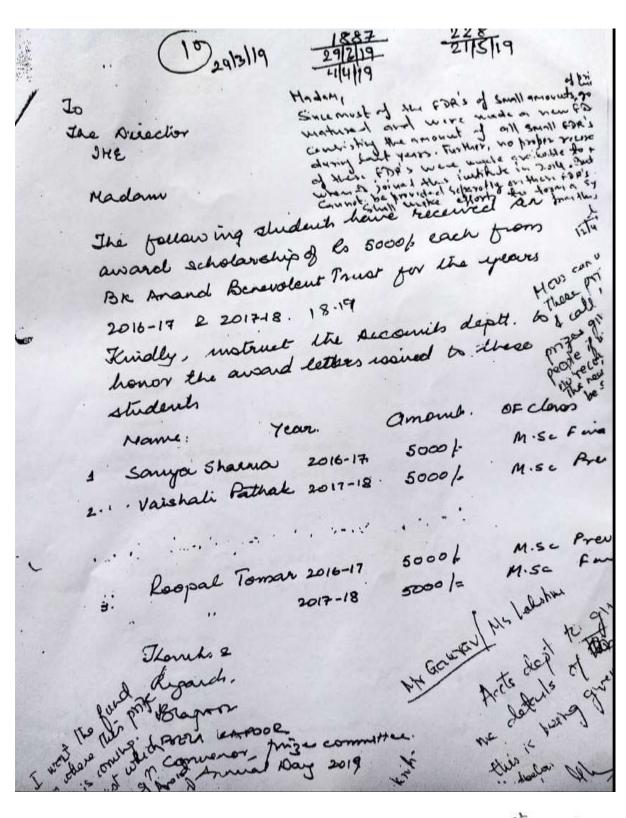

## **Supporting documents for Criterion 5.1.2**

Students benefitted by scholarships and free ships provided by the institute and non-government agencies

| <b>Key Indicator</b> | Details of Proofs attached                                | Page Nos. |
|----------------------|-----------------------------------------------------------|-----------|
| 5.1.2                | Students benefitted from the scholarships provided by the |           |
|                      | institutions and non-government agencies in 2020-21       |           |
|                      | College Freeship                                          | 2         |
|                      | PwD Freeship                                              | 3         |
|                      | Students benefitted from the scholarships provided by the |           |
|                      | institutions and non-government agencies in 2019-20       |           |
|                      | College Freeship                                          | 4         |
|                      | Students benefitted from the scholarships provided by the |           |
|                      | institutions and non-government agencies in 2018-19       |           |
|                      | College Freeship                                          | 5-6       |
|                      | Scholarship from World Brotherhood Organisation           | 7-8       |
|                      | Students benefitted from the scholarships provided by the |           |
|                      | institutions and non-government agencies in 2017-18       |           |
|                      | College Freeship                                          | 9         |
|                      | Scholarship from World Brotherhood Organisation           | 10-11     |
|                      | Scholarship from BK Anand Benevolent Trust                | 12-14     |
|                      | Scholarship from Textile Association of India (Delhi)     | 15-17     |
|                      | Students benefitted from the scholarships provided by the |           |
|                      | institutions and non-government agencies in 2016-17       |           |
|                      | College Freeship                                          | 18-19     |
|                      | Scholarship from World Brotherhood Organisation           | 20-21     |
|                      | Scholarship from BK Anand Benevolent Trust                | 22-24     |