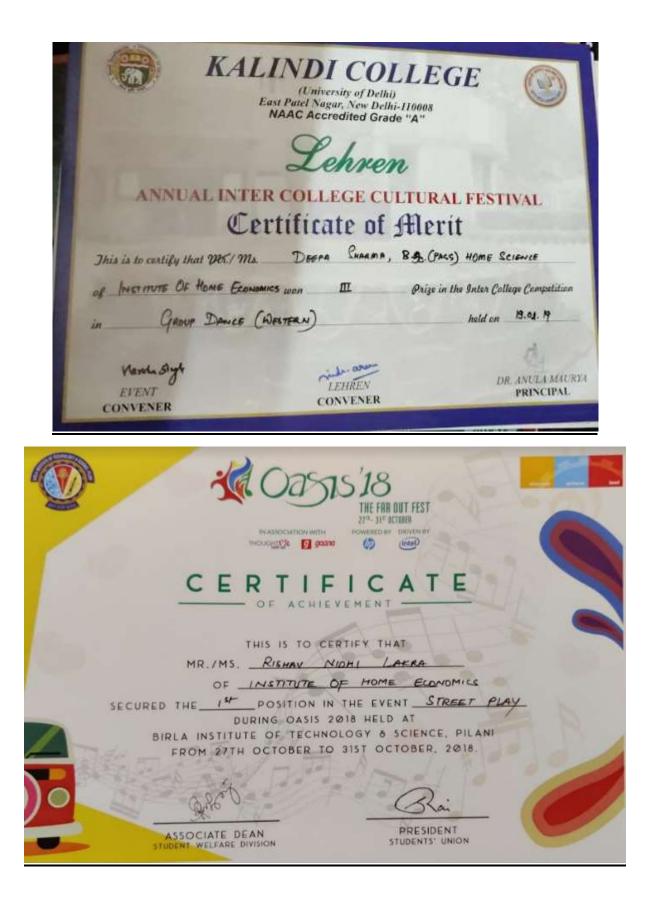

| GR. VIVE                | (University of |           | EGE            |
|-------------------------|----------------|-----------|----------------|
|                         | Palle          |           |                |
|                         | Innual Winter  |           |                |
| _                       | 2018 -         | 2019      |                |
| This is to certify that | RISHAY N       | LIDHI LAN | SHRA           |
| JUNSTITUTE              | OF HOME EC     | ONDETICS  |                |
| participated in         | stucet Play    | Compet    | itien          |
| ield on 27 feb 2        | 0              | s //      |                |
|                         |                |           |                |
|                         | Kinha.         |           | Hina principal |