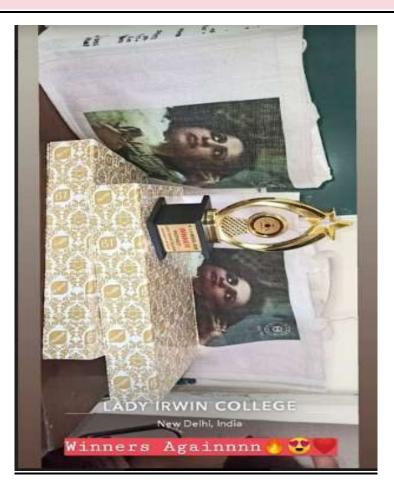

## Winners at Dyal Singh College! 🤎

Also second runner up at Shaheed rajguru college of applied sciences for women 💜

| Shivaji College                                                                |    |
|--------------------------------------------------------------------------------|----|
| University of Delhi                                                            |    |
| Vibrations 20                                                                  | 1  |
| Annual Cultural Festival                                                       |    |
| February 20 - 21                                                               |    |
| This is to certify that tanga tanga                                            |    |
| has won Joust Position                                                         | īn |
| Fashien Competition at Shivaji College.                                        | 2  |
| Ms. Anshu Chopra Dr. Shashi Nijhawan<br>Convenor, Cultural Committee Principal |    |
|                                                                                |    |