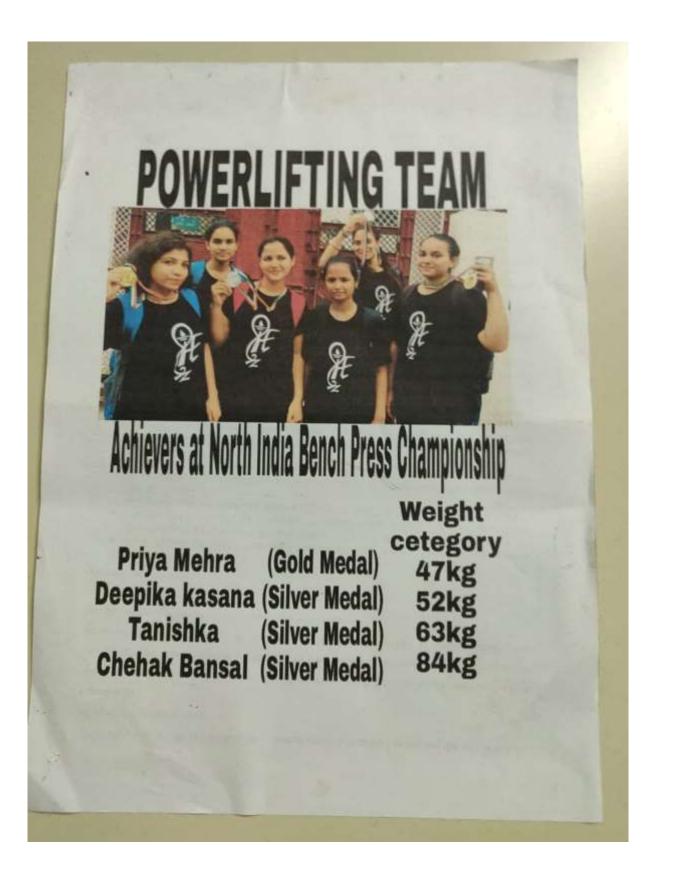

| (E<br>ganised by : Ha<br>Und<br>Kurash A<br>Kurash Co<br>Internation<br>Certif<br>Garwa<br>Category Boys/Girls  | Boys & Girls<br>ryana Kuras<br>er the auspice<br>ssociation<br>Affiliated to :<br>onfederation of<br>nal Kurash As<br>ficate Of f<br>Tokas<br>inU-23 year<br>Id from 15th Febru | s)<br>sh Association<br>of India<br>of Asia &<br>sociation<br>Herit<br>StateStateELHN<br>age group & secure                                  | ARYANA KURASH<br>ARSOCIATION<br>participated<br>d Position<br>ry 2019 at Shiv   |





Winners of North India Bench Press Championship



Per ... DELHI STATE YOG SPORT CHAMPIONSHIP 2018 Organised by : Capital Yog Sport Association of Delhi **Affiliated to :** Yog Sport Association, India Merit / Participation Certificate S.No. 932 Date 02/12/18. Dinha This is to certify that Mr./Miss/Mrs. Tula 5/0. D/o. Sh Rachvender Kuman Sinha Represented Individual has participated as a player / official in above said Delhi State yog Sport championship - 20.18 beld at Maharaja Agrasen Global School in the Age Group/Team Group Under 25 and Got: GOLD I SILVER / BRONZE / MERIT 1021/05 General Secretory President C.Y.S.A. Delhi C.Y.S.A. Delhi 3rd NATIONAL YOG SPORT CHAMPIONSHIP 2018-19 Organised by: YOG SPORT ASSOCIATION, INDIA (Regd.) Certificate of Merit / Participation S. No. 1481 This is to certify that Mr. /Mrs. /Miss. Pringa Sinha 5/0