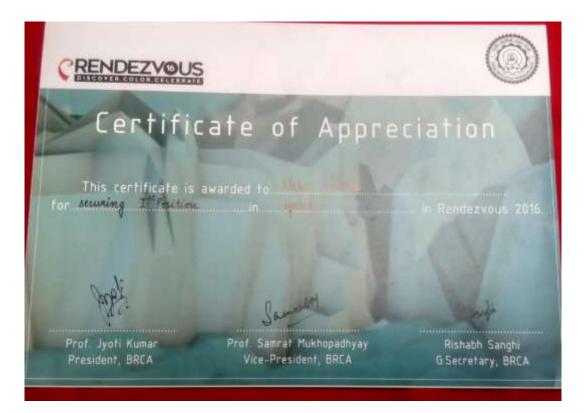

|            |                                          |                          | Δ                              |
| Time/Distance/Height/Weight      | Category      |            | Under 67 Kg.                             | PE Carton In Sum Dial of | 1                              |
|                                  | Contrant The  |            |                                          |                          | 1.                             |
|                                  |               |            |                                          |                          | Cm                             |
|                                  |               |            |                                          |                          |                                |