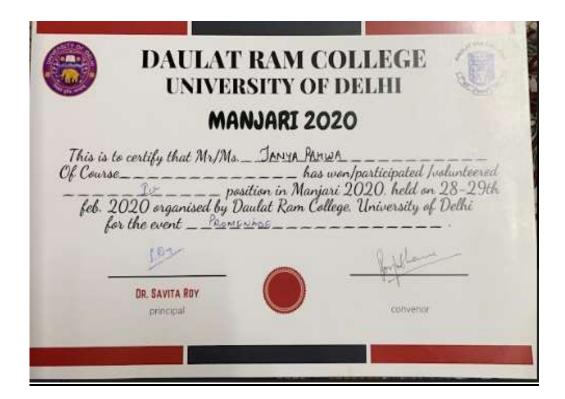

| APPRECIATION                                                   |
| This is to certify that Mr./Ms.<br>Blochewistry (H), INE has participate<br>of Department of Life sciences, M<br>Second position in Sence N' Science<br>March, 2020. | ed in Trinité- the annual fest<br>Maitreyi College and secured |
| Drugalingh<br>Dr. Divyo Singh<br>Teacher-in-charge                                                                                                                   | <u>Hehofue</u><br>Dr. Haritma Chopra<br>Principal              |











## Winners at Dyal Singh College! 🤎

Also second runner up at Shaheed rajguru college of applied sciences for women 💜











| Shivaji College                                                                |    |
|--------------------------------------------------------------------------------|----|
| University of Delhi                                                            |    |
| Vibrations 20                                                                  | 1  |
| Annual Cultural Festival                                                       |    |
| February 20 - 21                                                               |    |
| This is to certify that tanga tanga                                            |    |
| has won Joust Position                                                         | īn |
| Fashien Competition at Shivaji College.                                        | 2  |