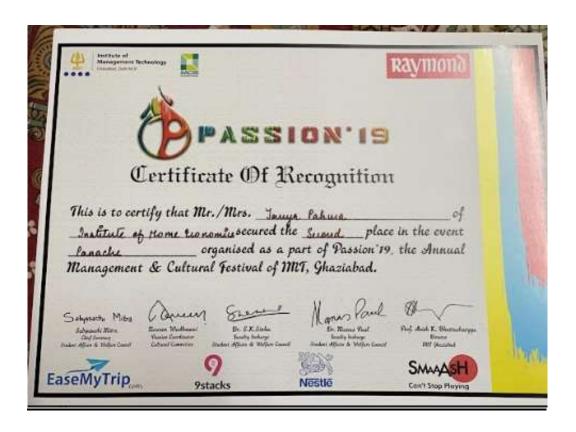

| APPRECIATION                                                   |
| This is to certify that Mr./Ms.<br>Blochewistry (H), INE has participate<br>of Department of Life sciences, M<br>Second position in Sence N' Science<br>March, 2020. | ed in Trinité- the annual fest<br>Maitreyi College and secured |
| Drugalingh<br>Dr. Divyo Singh<br>Teacher-in-charge                                                                                                                   | <u>Hehofue</u><br>Dr. Haritma Chopra<br>Principal              |











## Winners at Dyal Singh College! 🤎

Also second runner up at Shaheed rajguru college of applied sciences for women 💜











| Shivaji College                                                                |    |
|--------------------------------------------------------------------------------|----|
| University of Delhi                                                            |    |
| Vibrations 20                                                                  | 1  |
| Annual Cultural Festival                                                       |    |
| February 20 - 21                                                               |    |
| This is to certify that tanga tanga                                            |    |
| has won Joust Position                                                         | īn |
| Fashien Competition at Shivaji College.                                        | 2  |
| Ms