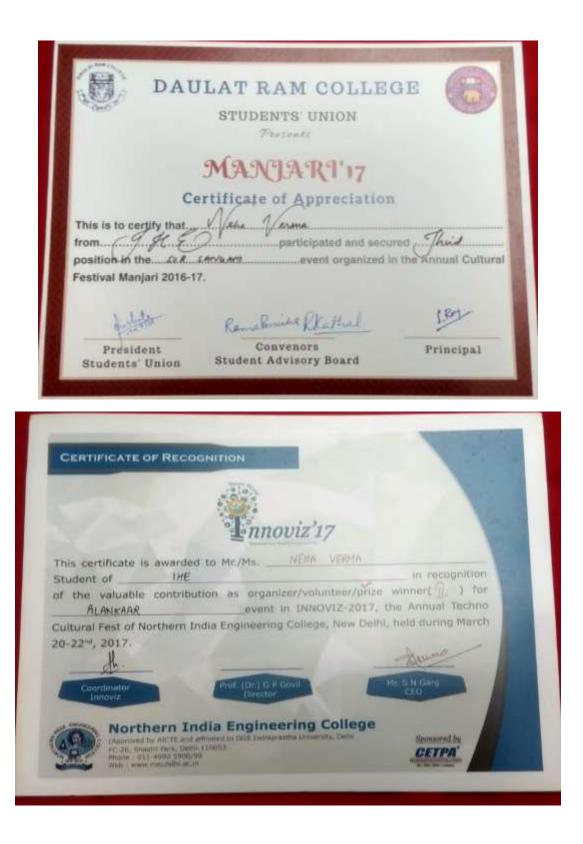

|            |                                          |                          | Δ                              |
| Time/Distance/Height/Weight      | Category      |            | Under 67 Kg.                             | PE Carton In Sum Dial of | 1                              |
|                                  | Contrant The  |            |                                          |                          | 1.                             |
|                                  |               |            |                                          |                          | Cm                             |
|                                  |               |            |                                          |                          |                                |