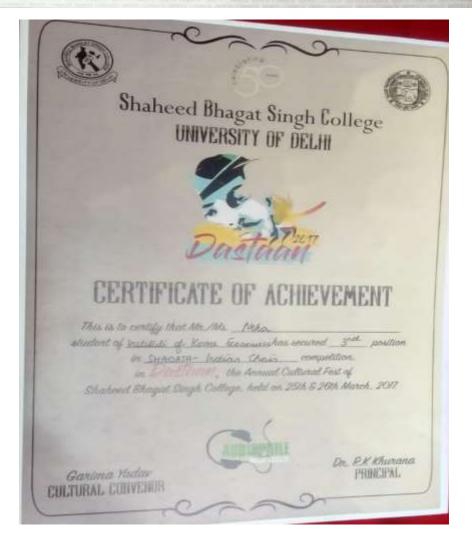

|            |                                          |                          | Δ                              |
| Time/Distance/Height/Weight      | Category      |            | Under 67 Kg.                             | PE Carton In Sum Dial of | 1                              |
|                                  | Contrant The  |            |                                          |                          | 1.                             |
|                                  |               |            |                                          |                          | Cm                             |
|                                  |               |            |                                          |                          |                                |