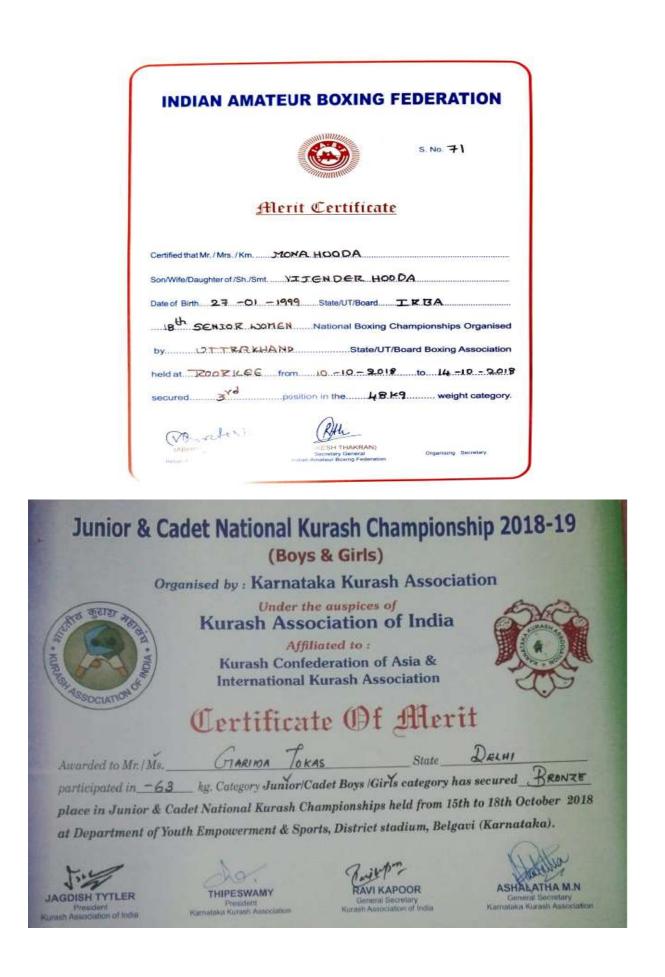

| वद्यालय प्रतियोगिता प्रमा<br>te of Inter College Competi<br>तित टोकस<br>पात का नाम<br>इस्टोटवूट उतक सोल इसनीटि<br>लिख<br>स्थान प्राप्त किया।<br>लोme Tokas<br>Mother's Name.<br>te of Home Economics has s | णा-पत्र<br>ition<br>जन्म टीकार<br>पेन ने दिल्ली विषयविद्यालय<br>(पुरुष/महिला) ( सपूह/व्यक्तिगत )<br> |                                                                                                                |



| OPEN DEL<br>VIKRAN | ORGANIZED BY<br>T SPORTS, YOGA & FITNESS PROMOTER TRUST<br>Under the aegis of roots health & Sports<br>welfare association<br>22nd Jan 24th Jan. 2018 |
|--------------------|-------------------------------------------------------------------------------------------------------------------------------------------------------|
| Awarded to Jude    | Certification of Participation / Merit<br>ka Gazima Takan Representing BGN                                                                            |
| Age Group Abov     | 17 year GudeCategory + 63 kg Position First<br>er to endeavor for further progress in future.                                                         |
| Barry              | - Without Court Villant