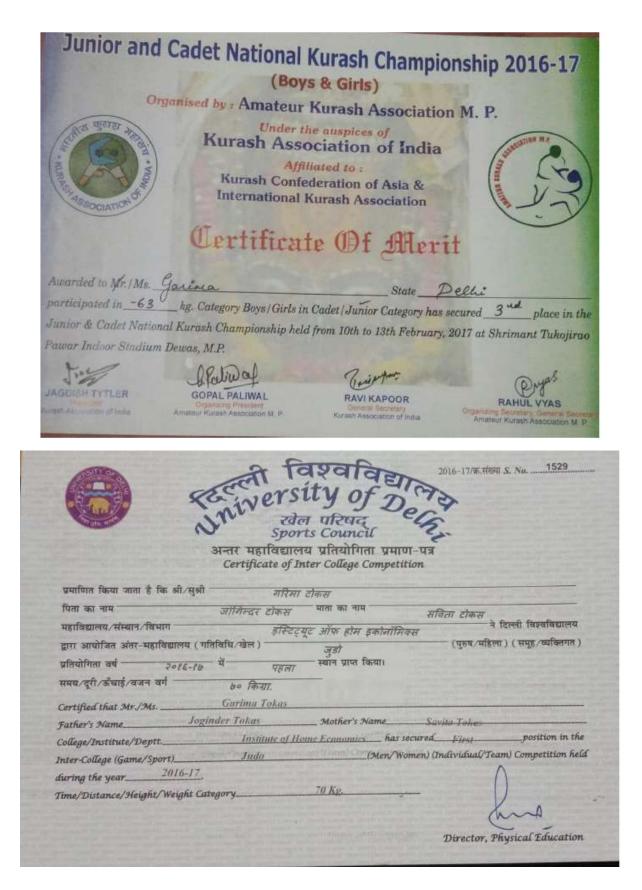

men)<br>Deganised by : Haryana Kurash Associat<br>Under the auspices of<br>Kurash Association of India<br>Affiliated to :<br>Kurash Confederation of Asia &<br>International Kurash Association<br><b>Certificate Of Afferi</b><br><u>Garima Tokas</u> State 1<br>53 kg. Category Men/Women has secured 1 | tion<br>where the second  |
| Awarded to Mr. / Ms<br>participated in<br>Senior National Kuras    | (Men & Women)<br>Deganised by : Haryana Kurash Associat<br>Under the auspices of<br>Kurash Association of India<br>Affiliated to :<br>Kurash Confederation of Asia &<br>International Kurash Association<br><b>Certificate Of Afferi</b><br><u>Garima Tokas</u> State 1<br>53 kg. Category Men/Women has secured 1 | tion<br>where the second  |





## Awards/medals in sports/cultural activities in 2016-17



|                                  | 3             | + fe       | ty of 2                                  | 2016-17/                 | क्र.संख्या S. No. 1915         |
|----------------------------------|---------------|------------|------------------------------------------|--------------------------|--------------------------------|
| (ACON)                           | see           | - MET      | ituat                                    | Ta                       |                                |
|                                  | KG IN         | ersi       | uy of z                                  | 4                        |                                |
| a une and                        | Stre          | रवेल       | । परिषद्                                 | els