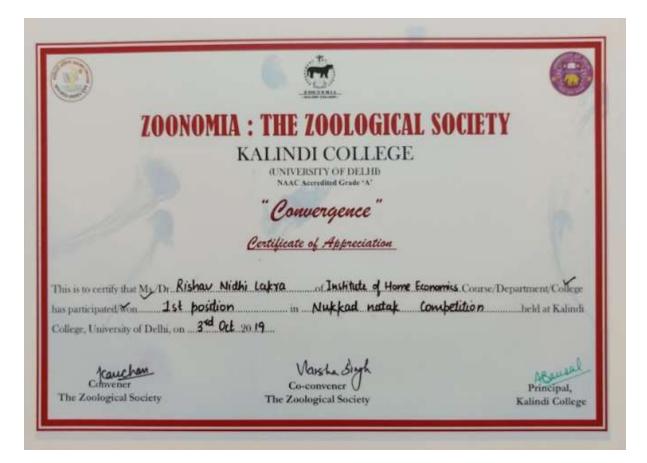

| GR. VIVE                | (University of |           | EGE            |
|-------------------------|----------------|-----------|----------------|
|                         | Palle          |           |                |
|                         | Innual Winter  |           |                |
| _                       | 2018 -         | 2019      |                |
| This is to certify that | RISHAY N       | LIDHI LAN | SHRA           |
| JUNSTITUTE              | OF HOME EC     | ONDETICS  |                |
| participated in         | stucet Play    | Compet    | itien          |
| ield on 27 feb 2        | 0              | s //      |                |
|                         |                |           |                |
|                         | Kinha.         |           | Hina principal |