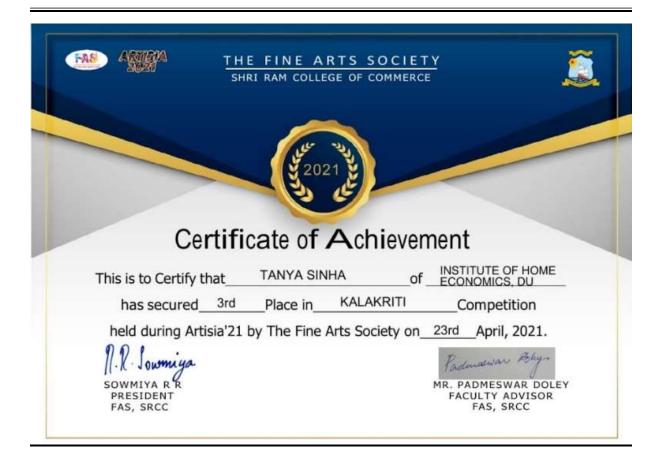

| FAS ANICA             | THE FINE A<br>SHRI RAM COLLE | RTS SOCIET       |                                    |
|-----------------------|------------------------------|------------------|------------------------------------|
|                       | 201                          | 21               |                                    |
| Cer                   | tificate of                  | Achiever         | ment                               |
| This is to Certify th | nat <u>TANYA SIN</u>         | IHA of           | INSTITUTE OF HOME<br>ECONOMICS, DU |
| has secured_          | 3rd Place in                 | KALAKRITI        | Competition                        |
| held during Artis     | sia'21 by The Fine           | Arts Society on_ | 23rd April, 2021.                  |
| N.R. Lowmiya          |                              |                  | Pademeerson Bly-                   |