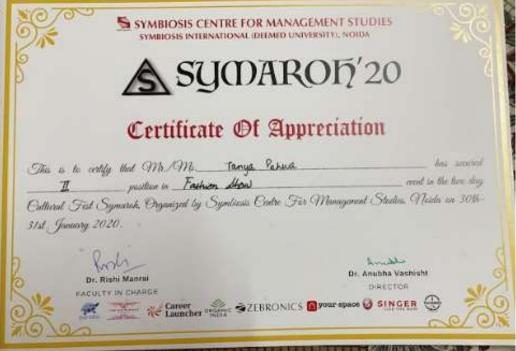

| ГÉ' 20 🗕 🍭                                                     |
| CERTIFICATE OF                                                                                                                                                       | APPRECIATION                                                   |
| This is to certify that Mr./Ms.<br>Blochewistry (H), INE has participate<br>of Department of Life sciences, M<br>Second position in Sence N' Science<br>March, 2020. | ed in Trinité- the annual fest<br>Maitreyi College and secured |
| Drugalingh<br>Dr. Divyo Singh<br>Teacher-in-charge                                                                                                                   | <u>Hehofue</u><br>Dr. Haritma Chopra<br>Principal              |











## Winners at Dyal Singh College! 🤎

Also second runner up at Shaheed rajguru college of applied sciences for women 💜











| Shivaji College                                                                |    |
|--------------------------------------------------------------------------------|----|
| University of Delhi                                                            |    |
| Vibrations 20                                                                  | 1  |
| Annual Cultural Festival                                                       |    |
| February 20 - 21                                                               |    |
| This is to certify that tanga tanga                                            |    |
| has won Joust Position