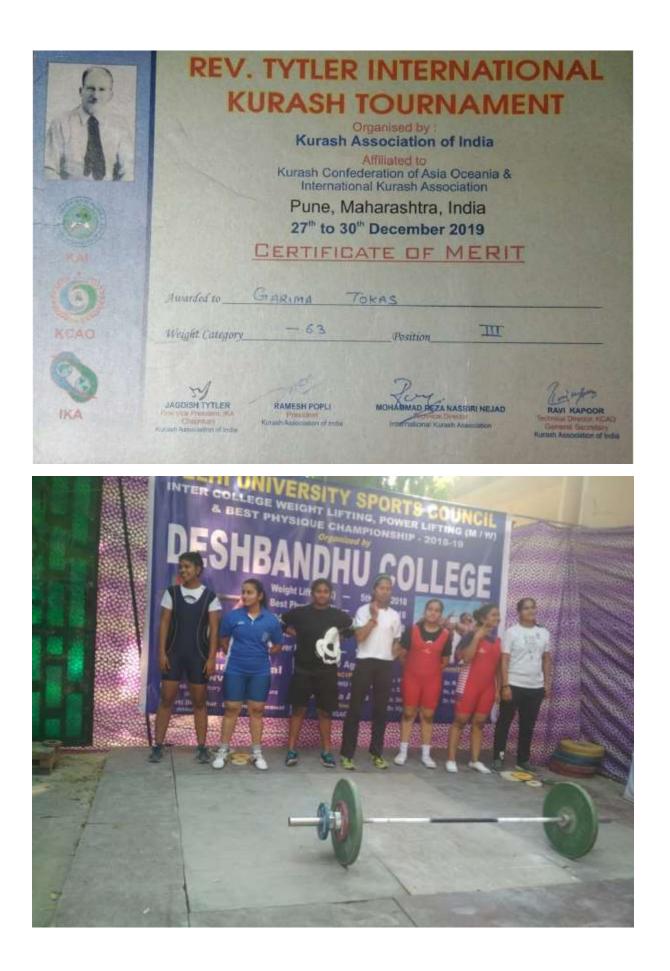

#### Awards/medals in sports/cultural activities in 2018-19

|            | Janki Devi Memorial College<br>(University of Delhi)<br>SYMPHONY 2019<br>60, CATCH & RAMBOR<br>CERTIFICATE OF MERIT |           |
|------------|---------------------------------------------------------------------------------------------------------------------|-----------|
| Awarded to | ring 1 <sup>st</sup> position in MUNADI-19<br>street play event.                                                    | <u> </u>  |
| 0          | 08 Jan 2019                                                                                                         | Principal |