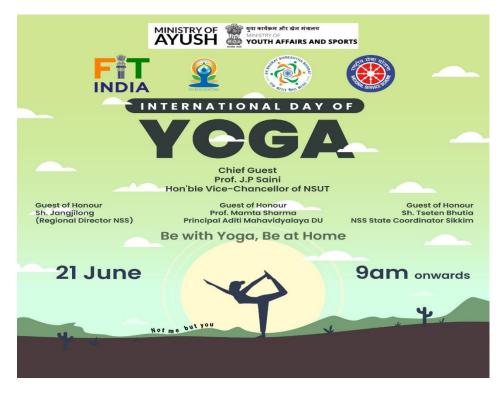

# NSS IHE in collaboration with NSS NSUT

# WORKSHOP

on the occasion of

### INTERNATIONAL DAY OF YOGA

Promoting Common Yoga Protocol

Dr Praveen Saroha (Programme coordinator ,NSUT)

> Dr. Pratima Singh (Program Officer, IHE)

Anuj (NSS NSUT , President)

Kritika Bhardwaj (NSS IHE, President)

Acharyaa Swati Jha

14 - 19 June (1 hr each)

21 June (2 hr session)

Timings (9 am onwards)

E-certificate will be provided. (Those who attend the workshop daily)

Yoga Camp, 2021