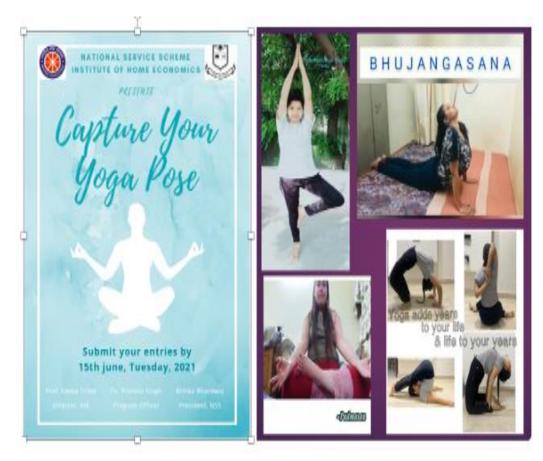

### INTERNATIONAL DAY OF YOGA

Promoting Common Yoga Protocol

Dr Praveen Saroha (Programme coordinator ,NSUT)

> Dr. Pratima Singh (Program Officer, IHE)

Anuj (NSS NSUT , President)

Kritika Bhardwaj (NSS IHE, President)

Acharyaa Swati Jha

14 - 19 June (1 hr each)

21 June (2 hr session)

Timings (9 am onwards)

E-certificate will be provided. (Those who attend the workshop daily)

Yoga Camp, 2021