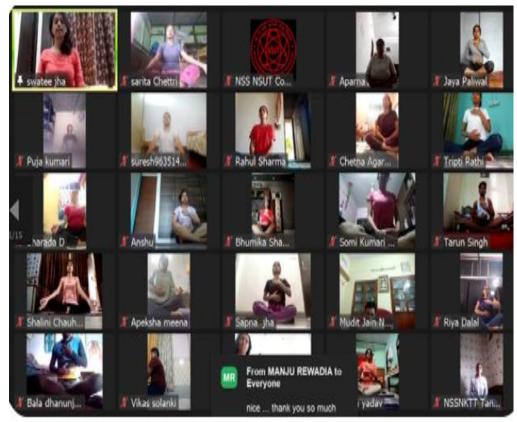

### INTERNATIONAL DAY OF YOGA

Promoting Common Yoga Protocol

Dr Praveen Saroha (Programme coordinator ,NSUT)

> Dr. Pratima Singh (Program Officer, IHE)

Anuj (NSS NSUT , President)

Kritika Bhardwaj (NSS IHE, President)

Acharyaa Swati Jha

14 - 19 June (1 hr each)

21 June (2 hr session)

Timings (9 am onwards)

E-certificate will be provided. (Those who attend the workshop daily)

Yoga Camp, 2021