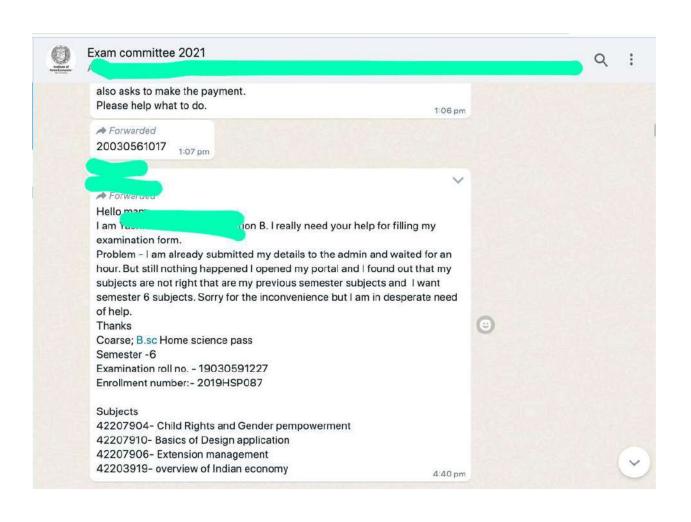

#### **Supporting document for 2.3.3**

#### 2.3 - Teaching-Learning Process

2.3.3 - Ratio of mentor to students for academic and other related issues (Data for the latest completed academic year

List of mentors for the latest completed year Issues resolved for students