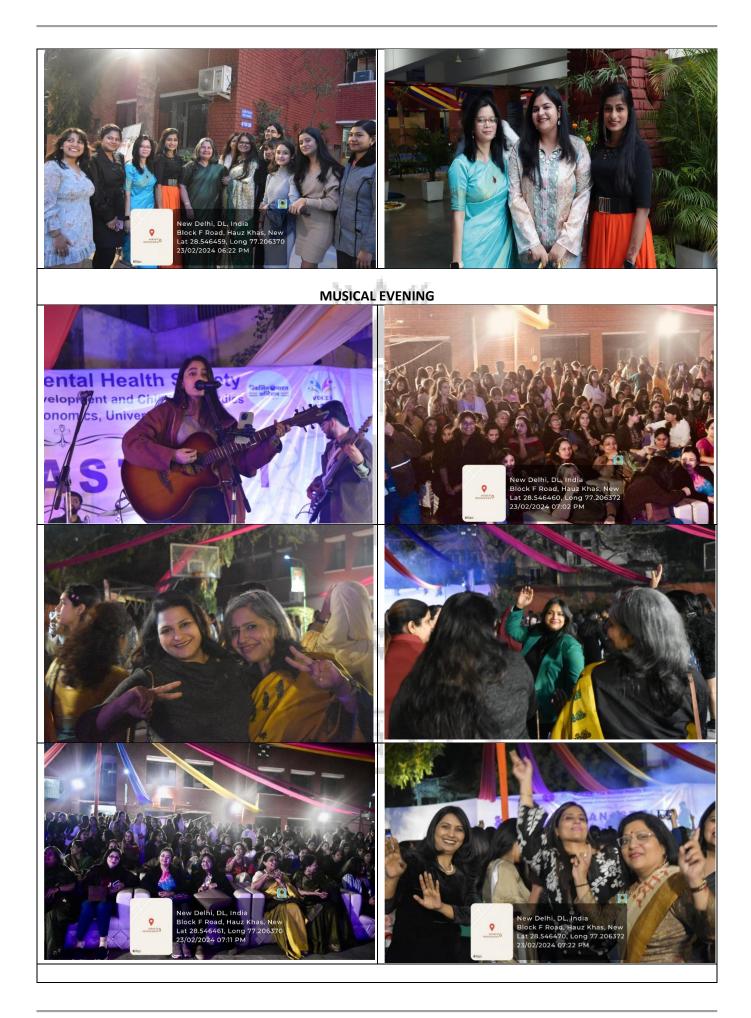

The event saw an impressive turnout, with around 400 attendees, including alumni from various batches, as well as current and retired faculty members of all the departments of college. Notably, several alumni from the 1970s and 1980s graced the occasion with their presence. Upon arrival, alumni were warmly welcomed with flowers, tilak, and a commemorative memento. A cultural program followed, featuring a captivating performance by Ms. Sana Arora, who enchanted the audience with her songs. The presence of retired teachers and Directors added to the event's charm.

## **GLIMPSES OF THE EVENT**