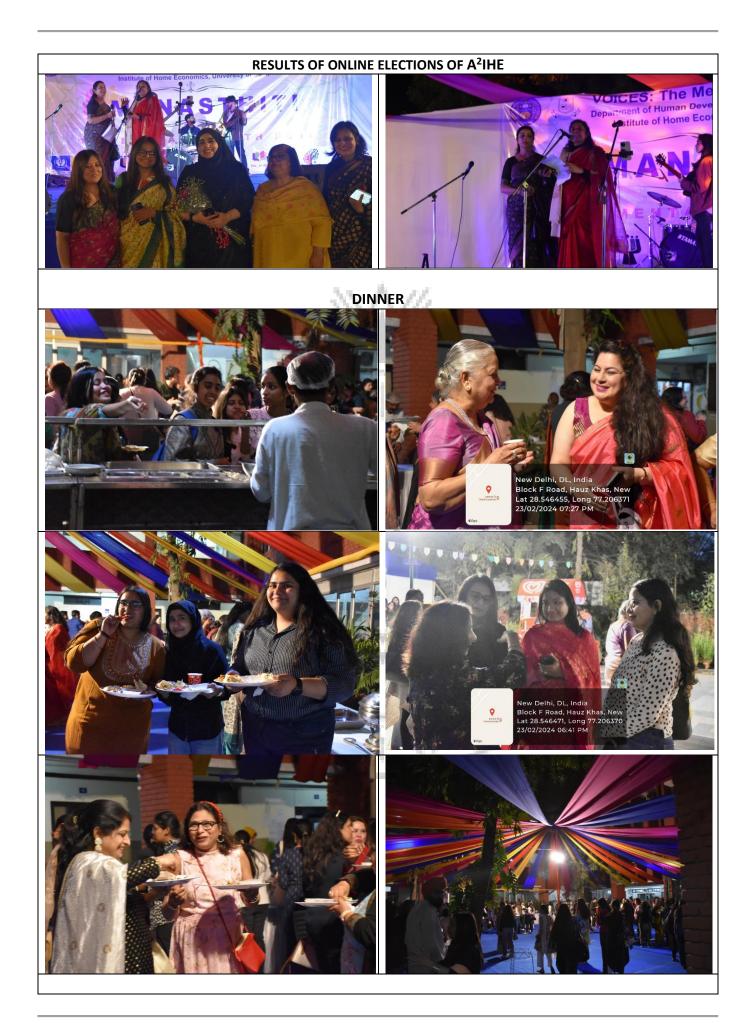

# 23rd FEBRUARY 2024

Institute of Home Economics Alumni Association (A<sup>2</sup>IHE) and the Alumni committee organized a memorable Alumni Reunion on 23<sup>rd</sup> February, 2024, at 4 pm, in the college premises. Invitations were extended through the website and various social media platforms such as WhatsApp, Instagram, and Facebook. Alumni registered online and joined a dedicated WhatsApp group for updates and information. The elections for the A<sup>2</sup>IHE officers were conducted online. Prof. Seema Puri, Dr. Jyoti Rana, Ms. Divyansha Sharma, and Ms. Ruqayya Asif were elected as President, Secretary, Treasurer, and Vice President, respectively. Additional executive members will be nominated in due course.

Alumni revelled in the joy of reuniting with old friends and engaging with their former teachers. Some alumni generously offered to provide internships for current students, fostering a spirit of support and mentorship. The evening concluded with a delightful dinner and photo sessions, capturing the essence of the event. Attendees expressed their heartfelt appreciation and eagerly anticipate future reunions.

## **GLIMPSES OF THE EVENT**