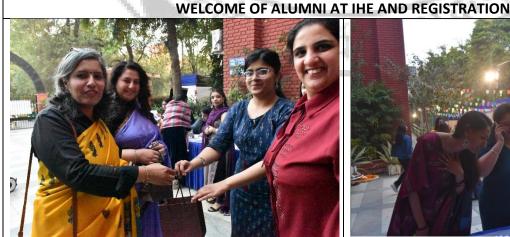

The event saw an impressive turnout, with around 400 attendees, including alumni from various batches, as well as current and retired faculty members of all the departments of college. Notably, several alumni from the 1970s and 1980s graced the occasion with their presence. Upon arrival, alumni were warmly welcomed with flowers, tilak, and a commemorative memento. A cultural program followed, featuring a captivating performance by Ms. Sana Arora, who enchanted the audience with her songs. The presence of retired teachers and Directors added to the event's charm.

Alumni revelled in the joy of reuniting with old friends and engaging with their former teachers. Some alumni generously offered to provide internships for current students, fostering a spirit of support and mentorship. The evening concluded with a delightful dinner and photo sessions, capturing the essence of the event. Attendees expressed their heartfelt appreciation and eagerly anticipate future reunions.