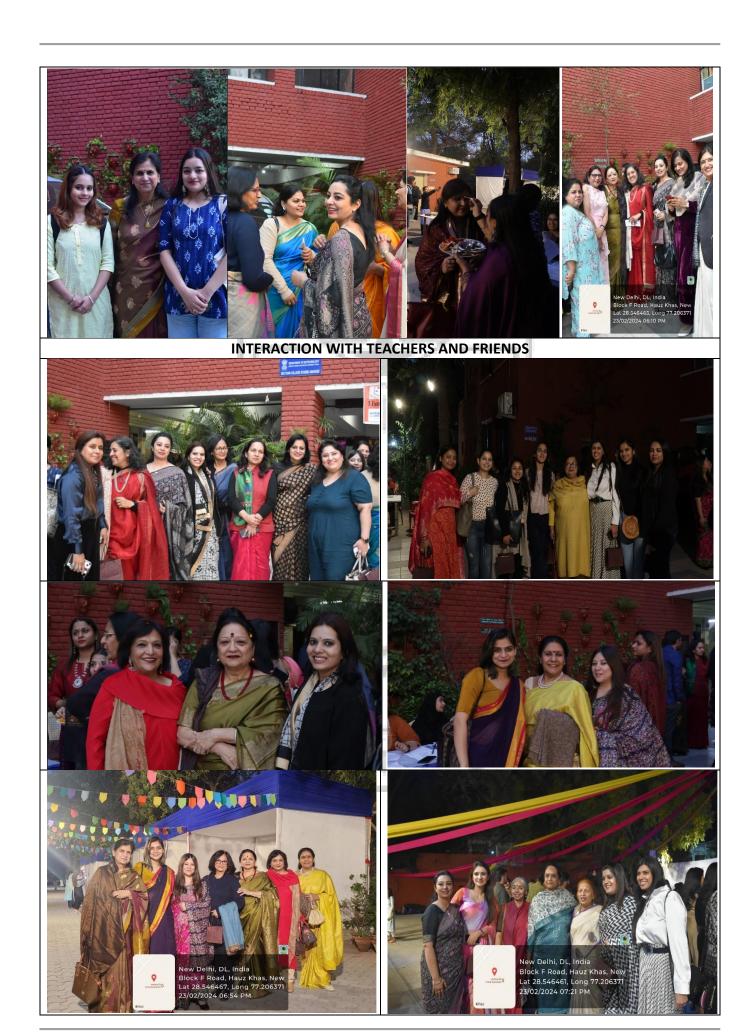

The event saw an impressive turnout, with around 400 attendees, including alumni from various batches, as well as current and retired faculty members of all the departments of college. Notably, several alumni from the 1970s and 1980s graced the occasion with their presence. Upon arrival, alumni were warmly welcomed with flowers, tilak, and a commemorative memento. A cultural program followed, featuring a captivating performance by Ms. Sana Arora, who enchanted the audience with her songs. The presence of retired teachers and Directors added to the event's charm.

Alumni revelled in the joy of reuniting with old friends and engaging with their former teachers. Some alumni generously offered to provide internships for current students, fostering a spirit of support and mentorship. The evening concluded with a delightful dinner and photo sessions, capturing the essence of the event. Attendees expressed their heartfelt appreciation and eagerly anticipate future reunions.

## **GLIMPSES OF THE EVENT**