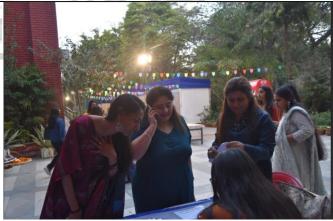

The event saw an impressive turnout, with around 400 attendees, including alumni from various batches, as well as current and retired faculty members of all the departments of college. Notably, several alumni from the 1970s and 1980s graced the occasion with their presence. Upon arrival, alumni were warmly welcomed with flowers, tilak, and a commemorative memento. A cultural program followed, featuring a captivating performance by Ms. Sana Arora, who enchanted the audience with her songs. The presence of retired teachers and Directors added to the event's charm.

Alumni revelled in the joy of reuniting with old friends and engaging with their former teachers. Some alumni generously offered to provide internships for current students, fostering a spirit of support and mentorship. The evening concluded with a delightful dinner and photo sessions, capturing the essence of the event. Attendees expressed their heartfelt appreciation and eagerly anticipate future reunions.

## **GLIMPSES OF THE EVENT**