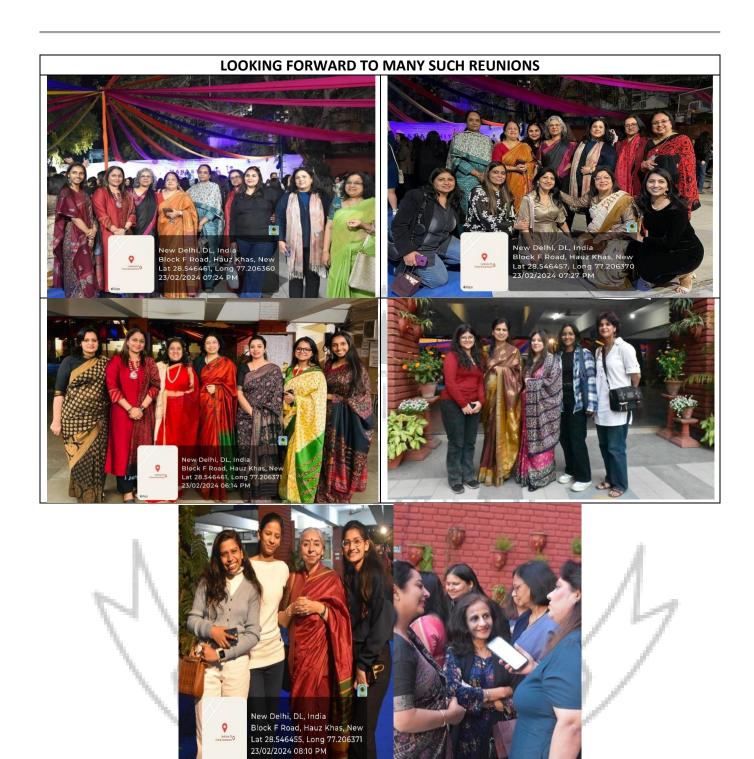

Alumni revelled in the joy of reuniting with old friends and engaging with their former teachers. Some alumni generously offered to provide internships for current students, fostering a spirit of support and mentorship. The evening concluded with a delightful dinner and photo sessions, capturing the essence of the event. Attendees expressed their heartfelt appreciation and eagerly anticipate future reunions.

## **GLIMPSES OF THE EVENT**