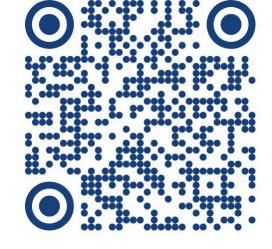

#### **REGISTRATION LINK**

- NO OF SEATS: 20
- COURSE DURATION: 32 HOURS (03<sup>RD</sup>-10<sup>TH</sup> JUNE)
- MODE OF CONDUCT OF COURSE: HYBRID COURSE FEE: RS 2000/-

Contact Details
Dr Sandeep Yadav
Dr Savita Bansal